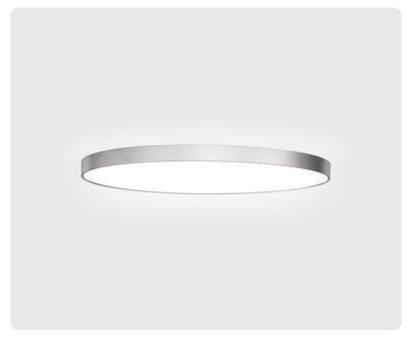

## Basic-A5

Surface mounted luminaire - Direct light distribution

Article code: BA5ASL-840M-D300

Illustrations may only be similar and serve as an orientation.

Basic-A5. LED. Surface mounted luminaire for wall or ceiling mounting with minimalist edge. Luminaire body made of high-quality aluminum profile. Surface finish Radiant Silver. Directonly light distribution. Colour temperature: 4000K (Cool White)Colour Rendering Index (CRI): >80. Microprismatic screen for uniform illumination and reduced luminance in office areas. UGR<=19. Dimmable DALI. DxH (round). D=300mm. H=

38mm. Medium-power current. 690lm. 7W. 2,6kg. Binning initial <= MacAdam 3. IP40. Protection class I. CE, UKCA marking. Prüfzeichen: ENEC. IK02. 220-240V. 50-60 Hz. RG0 (EN62471). Luminous flux reduction up to 0,3%/1.000 operating hours. Nominal failure rate: 0,2%/1.000 operating hours. L85B10 (tq 25°C) = 50.000h. 5 years warranty. Manufacturer: Lightnet GmbH, ISO 9001:2015 certificated