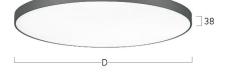

## Basic-A5

Surface mounted luminaire - Direct light distribution

Article code: BA5ASL-840M-D300

Illustrations may only be similar and serve as an orientation.

Basic-A5. LED. Surface mounted luminaire for wall or ceiling mounting with minimalist edge. Luminaire body made of high-quality aluminum profile. Surface finish Radiant Silver. Directonly light distribution. Colour temperature: 4000K (Cool White)Colour Rendering Index (CRI): >80. Microprismatic screen for uniform illumination and reduced luminance in office areas. UGR<=19. Dimmable DALI. DxH (round). D=300mm. H=

38mm. Medium-power current. 690lm. 7W. 2,6kg. Binning initial <= MacAdam 3. IP40. Protection class I. CE, UKCA marking. Prüfzeichen: ENEC. IK02. 220-240V. 50-60 Hz. RG0 (EN62471). Luminous flux reduction up to 0,3%/1.000 operating hours. Nominal failure rate: 0,2%/1.000 operating hours. L85B10 (tq 25°C) = 50.000h. 5 years warranty. Manufacturer: Lightnet GmbH, ISO 9001:2015 certificated

4000K Colour temperature Colour Rendering Index (CRI) CRI>80

Optical system Microprismatic screen Control Dimmable (DALI) Length L/Diameter D (mm) D=300mm H=38mm Height H (mm) Current/Power Medium-Power