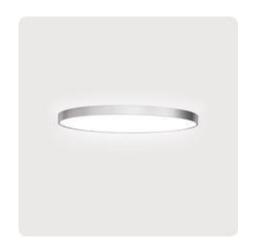

## Basic-A5

Surface mounted luminaire - Direct light distribution

Article code: BA5ASL-840M-D300

Productname Basic-A5 LED Lamp

Installation Type Surface mounted luminaire

Surface finish Radiant Silver

Light characteristics Direct light distribution

4000K Colour temperature Colour Rendering Index (CRI) CRI>80

Optical system Microprismatic screen Control Dimmable (DALI) Length L/Diameter D (mm) D=300mm H=38mm Height H (mm) Current/Power Medium-Power