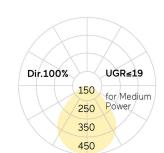

## Basic-A5

Surface mounted luminaire - Direct light distribution

Article code: BA5ASL-840M-D300

Illustrations may only be similar and serve as an orientation.

Basic-A5. LED. Surface mounted luminaire for wall or ceiling mounting with minimalist edge. Luminaire body made of high-quality aluminum profile. Surface finish Radiant Silver. Directonly light distribution. Colour temperature: 4000K (Cool White)Colour Rendering Index (CRI): >80. Microprismatic screen for uniform illumination and reduced luminance in office areas. UGR<=19. Dimmable DALI. DxH (round). D=300mm. H=

Luminous Flux 690lm 7W Power consumption Degree of protection IP40

Certification Prüfzeichen: ENEC

LED lifetime L85B10 (tq  $25^{\circ}$ C) = 50.000h

**UGR** UGR<=19 Photometric code 8 40 / 3 3 9 Photobiological class RG0 (EN62471)