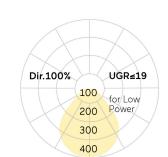

## Basic-A1

Surface mounted luminaire - Direct light distribution

Article code: BA1ASL-840M-D400

Illustrations may only be similar and serve as an orientation.

Basic-A1. LED. Surface mounted luminaire for wall or ceiling mounting with minimalist edge. Luminaire body made of high-quality aluminum profile. Surface finish Radiant Silver. Directonly light distribution. Colour temperature: 4000K (Cool White)Colour Rendering Index (CRI): >80. Microprismatic screen for uniform illumination and reduced luminance in office areas. Dimmable DALI. DxH (round). D=400mm. H=75mm. Medium-

4000K Colour temperature Colour Rendering Index (CRI) CRI>80

Optical system Microprismatic screen Control Dimmable (DALI) Length L/Diameter D (mm) D=400mm H=75mm Height H (mm) Current/Power Medium-Power