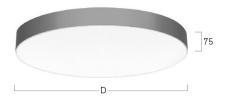

## Basic-A1

Surface mounted luminaire - Direct light distribution

Article code: BA1ASL-840M-D400

Illustrations may only be similar and serve as an orientation.

Basic-A1. LED. Surface mounted luminaire for wall or ceiling mounting with minimalist edge. Luminaire body made of high-quality aluminum profile. Surface finish Radiant Silver. Directonly light distribution. Colour temperature: 4000K (Cool White)Colour Rendering Index (CRI): >80. Microprismatic screen for uniform illumination and reduced luminance in office areas. Dimmable DALI. DxH (round). D=400mm. H=75mm. Medium-

4000K Colour temperature Colour Rendering Index (CRI) CRI>80

Optical system Microprismatic screen Control Dimmable (DALI) Length L/Diameter D (mm) D=400mm H=75mm Height H (mm) Current/Power Medium-Power