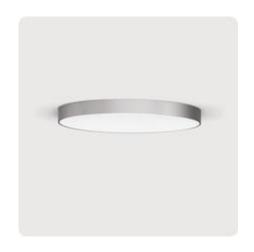

## Basic-A1

Surface mounted luminaire - Direct light distribution

Article code: BA1ASL-840M-D400

Illustrations may only be similar and serve as an orientation.

Basic-A1. LED. Surface mounted luminaire for wall or ceiling mounting with minimalist edge. Luminaire body made of high-quality aluminum profile. Surface finish Radiant Silver. Directonly light distribution. Colour temperature: 4000K (Cool White)Colour Rendering Index (CRI): >80. Microprismatic screen for uniform illumination and reduced luminance in office areas. Dimmable DALI. DxH (round). D=400mm. H=75mm. Medium-

## Basic-A1

Surface mounted luminaire - Direct light distribution

Article code: BA1ASL-840M-D400

Productname Basic-A1 LED Lamp

Installation Type Surface mounted luminaire

Surface finish Radiant Silver

Light characteristics Direct light distribution