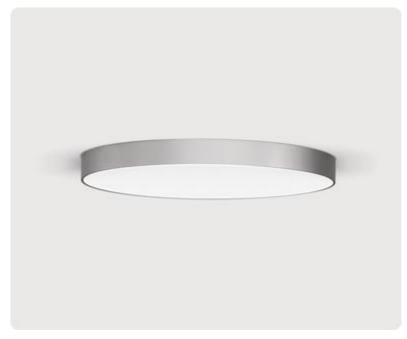

## Basic-A1

Surface mounted luminaire - Direct light distribution

Article code: BA1ASL-840M-D400

Illustrations may only be similar and serve as an orientation.

Basic-A1. LED. Surface mounted luminaire for wall or ceiling mounting with minimalist edge. Luminaire body made of high-quality aluminum profile. Surface finish Radiant Silver. Directonly light distribution. Colour temperature: 4000K (Cool White)Colour Rendering Index (CRI): >80. Microprismatic screen for uniform illumination and reduced luminance in office areas. Dimmable DALI. DxH (round). D=400mm. H=75mm. Medium-

## Basic-A1

Surface mounted luminaire - Direct light distribution

Article code: BA1ASL-840M-D400

Productname Basic-A1 LED Lamp

Installation Type Surface mounted luminaire

Surface finish Radiant Silver

Light characteristics Direct light distribution