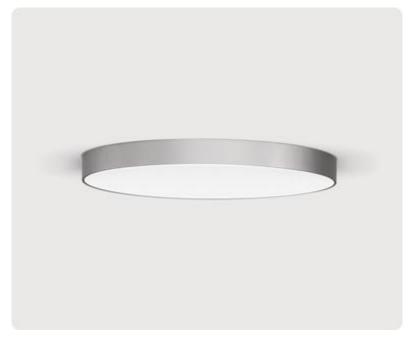

## Basic-A1

Surface mounted luminaire - Direct light distribution

Article code: BA1OSL-840M-D300

Illustrations may only be similar and serve as an orientation.

Basic-A1. LED. Surface mounted luminaire for wall or ceiling mounting with minimalist edge. Luminaire body made of high-quality aluminum profile. Surface finish Radiant Silver. Directonly light distribution. Colour temperature: 4000K (Cool White)Colour Rendering Index (CRI): >80. Opal diffuser for enhanced light transmission and perfect uniform illumination. Dimmable DALI. DxH (round). D=300mm. H=75mm. Medium-power

## Basic-A1

Surface mounted luminaire - Direct light distribution

Article code: BA1OSL-840M-D300

Productname Basic-A1 LED Lamp

Installation Type Surface mounted luminaire

Surface finish Radiant Silver

Light characteristics Direct light distribution