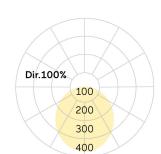

## Basic-A1

Surface mounted luminaire - Direct light distribution

Article code: BA1OSL-840M-D300

Illustrations may only be similar and serve as an orientation.

Basic-A1. LED. Surface mounted luminaire for wall or ceiling mounting with minimalist edge. Luminaire body made of high-quality aluminum profile. Surface finish Radiant Silver. Directonly light distribution. Colour temperature: 4000K (Cool White)Colour Rendering Index (CRI): >80. Opal diffuser for enhanced light transmission and perfect uniform illumination. Dimmable DALI. DxH (round). D=300mm. H=75mm. Medium-power

4000K Colour temperature Colour Rendering Index (CRI) CRI>80 Optical system Opal diffuser Control Dimmable (DALI) Length L/Diameter D (mm) D=300mm H=75mm Height H (mm) Current/Power Medium-Power Luminous Flux 1780lm 13W