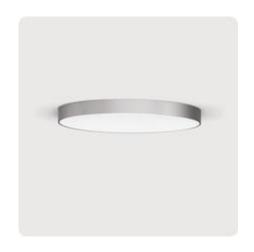

## Basic-A1

Surface mounted luminaire - Direct light distribution

Article code: BA1OSL-840M-D300

Illustrations may only be similar and serve as an orientation.

Basic-A1. LED. Surface mounted luminaire for wall or ceiling mounting with minimalist edge. Luminaire body made of high-quality aluminum profile. Surface finish Radiant Silver. Directonly light distribution. Colour temperature: 4000K (Cool White)Colour Rendering Index (CRI): >80. Opal diffuser for enhanced light transmission and perfect uniform illumination. Dimmable DALI. DxH (round). D=300mm. H=75mm. Medium-power

## Basic-A1

Surface mounted luminaire - Direct light distribution

Article code: BA1OSL-840M-D300

Productname Basic-A1 LED Lamp

Installation Type Surface mounted luminaire

Surface finish Radiant Silver

Light characteristics Direct light distribution