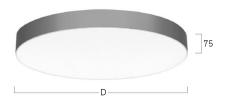

## Basic-A1

Surface mounted luminaire - Direct light distribution

Article code: BA1OSL-840M-D300

Illustrations may only be similar and serve as an orientation.

Basic-A1. LED. Surface mounted luminaire for wall or ceiling mounting with minimalist edge. Luminaire body made of high-quality aluminum profile. Surface finish Radiant Silver. Directonly light distribution. Colour temperature: 4000K (Cool White)Colour Rendering Index (CRI): >80. Opal diffuser for enhanced light transmission and perfect uniform illumination. Dimmable DALI. DxH (round). D=300mm. H=75mm. Medium-power

4000K Colour temperature Colour Rendering Index (CRI) CRI>80 Optical system Opal diffuser Control Dimmable (DALI) Length L/Diameter D (mm) D=300mm H=75mm Height H (mm) Current/Power Medium-Power Luminous Flux 1780lm 13W