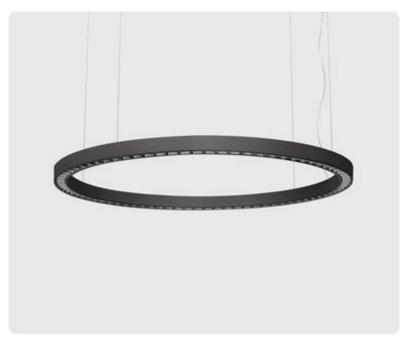

## Ringo Star-PX

Pendant luminaire - Direct/indirect light distribution

Illustrations may only be similar and serve as an orientation.

Ringo Star-PX. LED. Pendant luminaire. Luminaire body made of aluminium profile with 40mm profile width. Surface finish Jet Black. Direct/indirect light distribution. Colour temperature: 3000K (Warm White). Colour Rendering Index (CRI): >80. Lens Louvre: precision lenses with louvre for wide and symmetrical light distribution. High glare limitation, compatible for office applications. UGR<=16. Reflector: Jet Black. Switchable. DxHxW (round). D=900mm. W=40mm. H=75mm. Cord suspension for parallel installation with power supply cable and ceiling rose (Set).

## Ringo Star-PX

Pendant luminaire - Direct/indirect light distribution

Article code: RPXLBE-830M-D900-KB

min. 200

Productname Ringo Star-PX LED Lamp

Installation Type Pendant luminaire

Surface finish Jet Black

Light characteristics Direct/indirect light distribution

3000K Colour temperature Colour Rendering Index (CRI) CRI>80 Optical system Lens Louvre Reflector Colour Inside Reflector: Jet Black

Control Switchable Length L/Diameter D (mm) D=900mm Width W (mm) W=40mm Height H (mm) H=75mm Current/Power Medium-Power Luminous Flux 10799lm