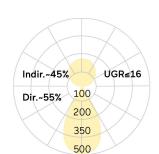

**UGR** UGR<=16 Photometric code 8 30 / 3 3 9 Photobiological class RG0 (EN62471)

Indoor: ta [ambient] max. 25°C

ø120