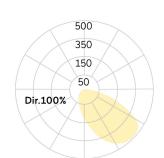

## Matric-A3

Surface mounted light-line - Direct light distribution

Article code: LA3GEE-830M-L1475

Illustrations may only be similar and serve as an orientation.

Matric-A3. LED. Wall or ceiling mounted light-line. Luminaire body made of high-quality aluminum profile. Surface finish Silver Anodised. Direct only light distribution. Colour temperature: 3000K (Warm White). Colour Rendering Index (CRI): >80. Wall-Washer for asymmetrical light distribution. Switchable. LxWxH (rectangular). L= 1475mm. W=55mm. H=75mm. Medium-power current. 1758lm. 23W. 3,8kg. Binning

Productname Matric-A3 Lamp LED

Installation Type Surface mounted light-line

Surface finish Silver Anodised
Light characteristics Direct light distribution

3000K Colour temperature Colour Rendering Index (CRI) CRI>80 Optical system Wall-Washer Control Switchable Length L/Diameter D (mm) L=1475mm Width W (mm) W=55mm Height H (mm) H=75mm Current/Power Medium-Power