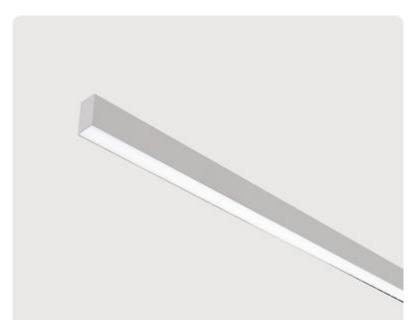

## Matric-A3

Surface mounted light-line - Direct light distribution

Article code: LA3GEE-830M-L1475

Illustrations may only be similar and serve as an orientation.

Matric-A3. LED. Wall or ceiling mounted light-line. Luminaire body made of high-quality aluminum profile. Surface finish Silver Anodised. Direct only light distribution. Colour temperature: 3000K (Warm White). Colour Rendering Index (CRI): >80. Wall-Washer for asymmetrical light distribution. Switchable. LxWxH (rectangular). L= 1475mm. W=55mm. H=75mm. Medium-power current. 1758lm. 23W. 3,8kg. Binning

Productname Matric-A3 Lamp LED

Installation Type Surface mounted light-line

Surface finish Silver Anodised
Light characteristics Direct light distribution

3000K Colour temperature Colour Rendering Index (CRI) CRI>80 Optical system Wall-Washer Control Switchable Length L/Diameter D (mm) L=1475mm Width W (mm) W=55mm Height H (mm) H=75mm Current/Power Medium-Power