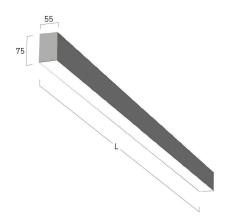

## Matric-A3

Surface mounted light-line - Direct light distribution

Article code: LA3GEE-830M-L1475

Illustrations may only be similar and serve as an orientation.

Matric-A3. LED. Wall or ceiling mounted light-line. Luminaire body made of high-quality aluminum profile. Surface finish Silver Anodised. Direct only light distribution. Colour temperature: 3000K (Warm White). Colour Rendering Index (CRI): >80. Wall-Washer for asymmetrical light distribution. Switchable. LxWxH (rectangular). L= 1475mm. W=55mm. H=75mm. Medium-power current. 1758lm. 23W. 3,8kg. Binning

Productname Matric-A3 Lamp LED

Installation Type Surface mounted light-line

Surface finish Silver Anodised
Light characteristics Direct light distribution

3000K Colour temperature Colour Rendering Index (CRI) CRI>80 Optical system Wall-Washer Control Switchable Length L/Diameter D (mm) L=1475mm Width W (mm) W=55mm Height H (mm) H=75mm Current/Power Medium-Power