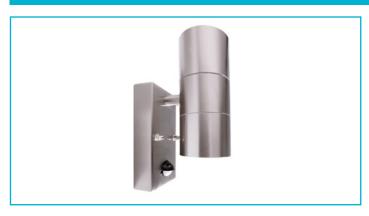

## Surface-mounted wall light Zilly Up and Down Motion, 2x max. 35 W, Silver

Compact, subtle, impactful - Zilly series surface-mounted wall lights can be installed on patios, building walls or in entrances to living spaces and look exquisite in any location with their stainless steel housing and light emanating upwards and/or downwards. The dimmable light sources each with max. 35 W are in GU10 holders. They are available in variants with or without movement sensors