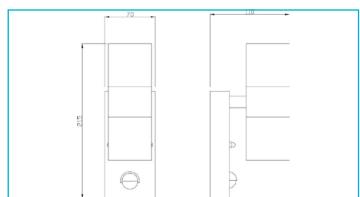

Light characteristicsDirect, IndirectLight directionTop, Below

Length 215 mm Width 110 mm Height 70 mm Diameter 60 mm Base length 150 mm Base width 68 mm 27 mm Base height 793 g **Product weight** 

Working Temperature -20 to 40 °C Storage Temperature -10 to 60 °C IP Protection Class IP 44