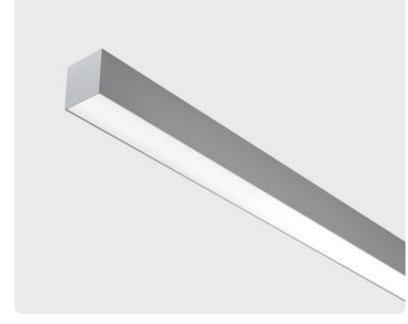

#### Matric-A5

Surface mounted light-line - Direct light distribution

Article code: LA5AEE-830E-L1765

Illustrations may only be similar and serve as an orientation.

Matric-A5. LED. Wall or ceiling mounted light-line. Luminaire body made of high-quality aluminum profile. Surface finish Silver Anodised. Direct only light distribution. Colour temperature: 3000K (Warm White). Colour Rendering Index (CRI): >80. Microprismatic screen for uniform illumination and reduced luminance in office areas. UGR<=19. Switchable. LxWxH (rectangular). L=1765mm. W=81mm. H=81mm. Low-