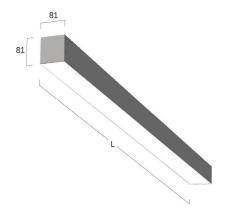

#### Matric-A5

Surface mounted light-line - Direct light distribution

Article code: LA5AEE-830E-L1765

Illustrations may only be similar and serve as an orientation.

Matric-A5. LED. Wall or ceiling mounted light-line. Luminaire body made of high-quality aluminum profile. Surface finish Silver Anodised. Direct only light distribution. Colour temperature: 3000K (Warm White). Colour Rendering Index (CRI): >80. Microprismatic screen for uniform illumination and reduced luminance in office areas. UGR<=19. Switchable. LxWxH (rectangular). L=1765mm. W=81mm. H=81mm. Low-

#### Article code: LA5AEE-830E-L1765

Customer / Project:

Note:

| Productname                  | Matric-A5                      |
|------------------------------|--------------------------------|
| Lamp                         | LED                            |
| Installation Type            | Surface mounted light-line     |
| Surface finish               | Silver Anodised                |
| Light characteristics        | Direct light distribution      |
| Colour temperature           | 3000K                          |
| Colour Rendering Index (CRI) | CRI>80                         |
| Optical system               | Microprismatic screen          |
| Control                      | Switchable                     |
| Length L/Diameter D (mm)     | L=1765mm                       |
| Width W (mm)                 | W=81mm                         |
| Height H (mm)                | H=81mm                         |
| Current/Power                | Low-Power                      |
| Luminous Flux                | 2814lm                         |
| Power consumption            | 27W                            |
| Degree of protection         | IP20                           |
| Certification                | Prüfzeichen: ENEC              |
| LED lifetime                 | L90B10 (tq 25°C) = 50.000h     |
| UGR                          | UGR<=19                        |
| Photometric code             | 8 30 / 3 3 9                   |
| Photobiological class        | RG0 (EN62471)                  |
| Indoor/Outdoor               | Indoor: ta [ambient] max. 25°C |
| Weight (kg)                  | 5,6kg                          |
|                              |                                |