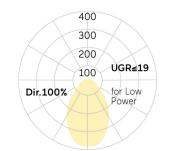

#### Matric-A5

Surface mounted light-line - Direct light distribution

Article code: LA5AEE-830E-L1765

Illustrations may only be similar and serve as an orientation.

Matric-A5. LED. Wall or ceiling mounted light-line. Luminaire body made of high-quality aluminum profile. Surface finish Silver Anodised. Direct only light distribution. Colour temperature: 3000K (Warm White). Colour Rendering Index (CRI): >80. Microprismatic screen for uniform illumination and reduced luminance in office areas. UGR<=19. Switchable. LxWxH (rectangular). L=1765mm. W=81mm. H=81mm. Low-

#### Article code: LA5AEE-830E-L1765

Customer / Project:

Note:

| Productname                  | Matric-A5                      |
|------------------------------|--------------------------------|
| Lamp                         | LED                            |
| Installation Type            | Surface mounted light-line     |
| Surface finish               | Silver Anodised                |
| Light characteristics        | Direct light distribution      |
| Colour temperature           | 3000K                          |
| Colour Rendering Index (CRI) | CRI>80                         |
| Optical system               | Microprismatic screen          |
| Control                      | Switchable                     |
| Length L/Diameter D (mm)     | L=1765mm                       |
| Width W (mm)                 | W=81mm                         |
| Height H (mm)                | H=81mm                         |
| Current/Power                | Low-Power                      |
| Luminous Flux                | 2814lm                         |
| Power consumption            | 27W                            |
| Degree of protection         | IP20                           |
| Certification                | Prüfzeichen: ENEC              |
| LED lifetime                 | L90B10 (tq 25°C) = 50.000h     |
| UGR                          | UGR<=19                        |
| Photometric code             | 8 30 / 3 3 9                   |
| Photobiological class        | RG0 (EN62471)                  |
| Indoor/Outdoor               | Indoor: ta [ambient] max. 25°C |
| Weight (kg)                  | 5,6kg                          |
|                              |                                |